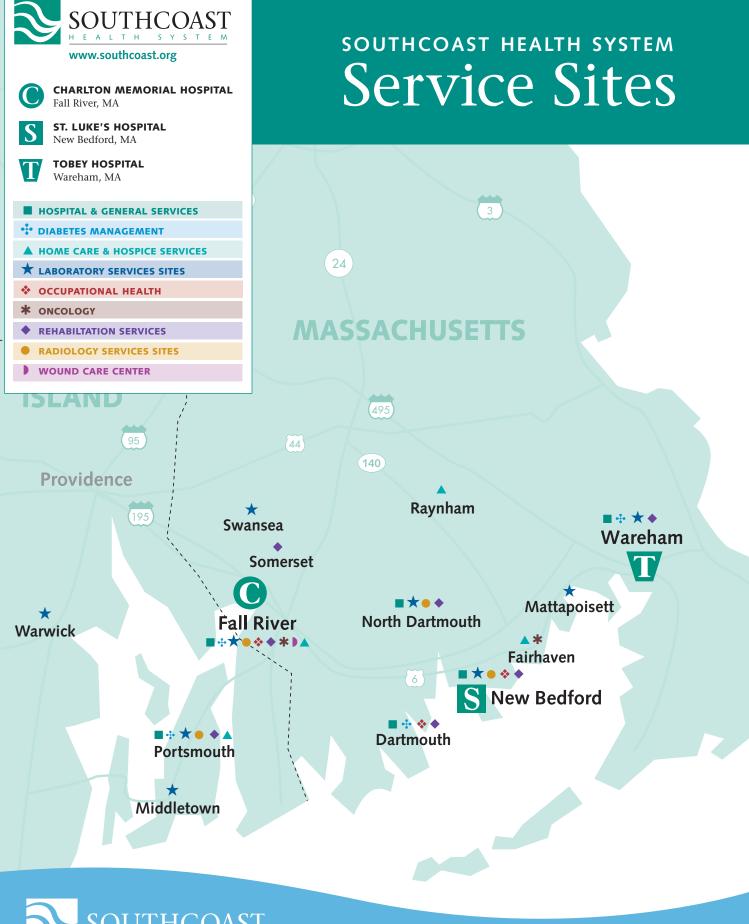

#### FALL RIVER

- Charlton Memorial Hospital
- Fall River, MA 02720 508-679-7044

#### **NEW BEDFORD**

- St. Luke's Hospital
- **■** 101 Page Street New Bedford, MA 02740 508-961-5469

#### WAREHAM

- Tobey Hospital
- H 43 High Street Wareham, MA 02571 508-295-0880

#### **GENERAL SERVICES**

# FALL RIVER

- Southcoast Health Van 363 Highland Avenue Fall River, MA 02720 508-679-7131 www.southcoast.org/van/ The Van visits sites throughout
  - the Southcoast service area.
- Southeast Inpatient Rehab at Charlton Memorial Hospital
- 363 Highland Avenue Fall River, MA 02720 508-679-7158

#### **DIABETES MANAGEMENT**

# **HOME CARE & HOSPICE SERVICES** www.southcoastvna.org

508-324-3260

# **LABORATORY SERVICES SITES** www.southcoast.org/lab/

#### **OCCUPATIONAL HEALTH**

#### **ONCOLOGY (MEDICAL)**

#### **ONCOLOGY (RADIATION)**

# REHABILITATION SERVICES www.southcoast.org/rehab/

#### **RADIOLOGY SERVICES SITES**

www.southcoast.org/radiology/

# WOUND CARE CENTER www.southcoast.org/woundcare/

- Southcoast Wound Care Center
- Charlton Memorial Hospital 363 Highland Avenue Fall River, MA 02720 508-679-7447